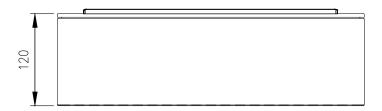

# **KEY INFO / SPECIFICATIONS**

| IP Rating             | IP54 (Indoor use only)                               |
|-----------------------|------------------------------------------------------|
| Max Current Load      | 500mA                                                |
| Voltage Input         | 24V DC / 230V AC                                     |
| Operating Temperature | 0 to +40°C ambient temperature                       |
| Finish                | Mild steel, RAL 7035 light grey powder-coated finish |
| Dimensions            | H:300mm x W:400mm x D:120mm                          |
| Weight                | 5kg                                                  |

# **TECHNICAL DRAWINGS**