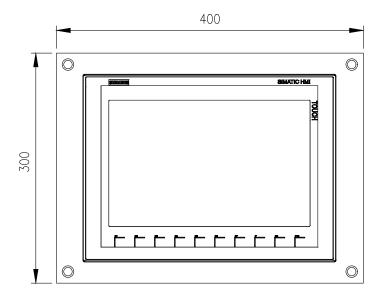

# **KEY INFO / SPECIFICATIONS**

| IP Rating             | IP54 (Indoor use only)                               |
|-----------------------|------------------------------------------------------|
| Max Current Load      | 500mA                                                |
| Voltage Input         | 24V DC / 230V AC                                     |
| Operating Temperature | 0 to +40°C ambient temperature                       |
| Finish                | Mild steel, RAL 7035 light grey powder-coated finish |
| Dimensions            | H:300mm x W:400mm x D:120mm                          |
| Weight                | 5kg                                                  |

# **TECHNICAL DRAWINGS**