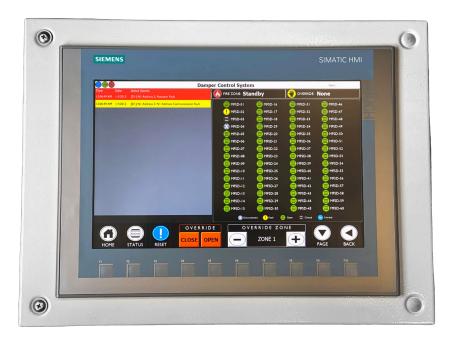

# EV-HMI12 User Interface Panel.

EV-HMI12E-DC

The HMI12 user interface panel provides monitoring, diagnostics and override control of the damper control system via a 12-inch colour touchscreen.

### MAINTENANCE

With testing and diagnostic features the panel becomes an essential tool for service and preventative maintenance activities.

### HISTORICAL LOG

All events and alarms are logged with historical viewing (up to 10,000). The system strategy can be programmed via the user-friendly graphical interface including set-up and operation of daily ventilation modes.

# **SECURITY**

Password protection prevents unauthorised operation in normal conditions and is automatically removed in the event of a fire.