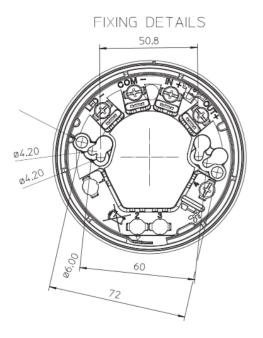

# TECHNICAL DRAWINGS

## **KEY INFO / SPECIFICATIONS**

| Cable Entries         | Rear                           |
|-----------------------|--------------------------------|
| IP Rating             | IP23D                          |
| Voltage Input         | 8.5 – 33 VDC, 40mA             |
| Operating Temperature | -40°C to +70°C                 |
| Finish                | Polycarbonate White            |
| Dimensions            | Height: 46mm   Diameter: 100mm |
| Weight                | 0.135kg                        |