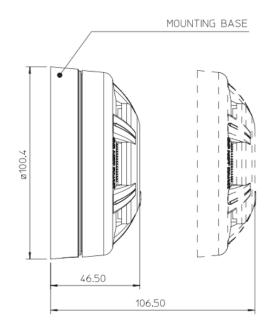

# TECHNICAL DRAWINGS

## **KEY INFO / SPECIFICATIONS**

| Cable Entries         | Rear                           |
|-----------------------|--------------------------------|
| IP Rating             | IP23D                          |
| Voltage Input         | 8.5 – 33 VDC, 40mA             |
| Operating Temperature | -40°C to +70°C                 |
| Finish                | Polycarbonate White            |
| Dimensions            | Height: 46mm   Diameter: 100mm |
| Weight                | 0.135kg                        |